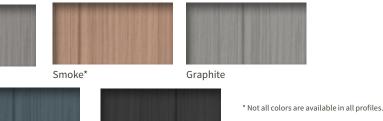

# COLORS

White

Prairie Wheat

Canvas\*

Khaki

Almond

Clay

Suede

Sage Green

Perimeter locks create a seamless look and hold the panels securely together.

Double 7'' - 4' panel

Harbor Gray

Cinnamon

Sandstone

Camel\*

Dusk\*

Mahogany

Cobblestone Wicker

Spice

Forest

Terra Brown

Colors shown are mechanically reproduced. For accuracy please see actual product sample.

Manor

Espresso