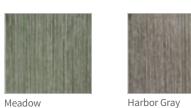

Sage Green

Perimeter locks create a seamless look and hold the panels securely together.

Double 7'' - 4' panel

Harbor Gray

Cinnamon

Sandstone

Camel\*

Dusk\*

Mahogany