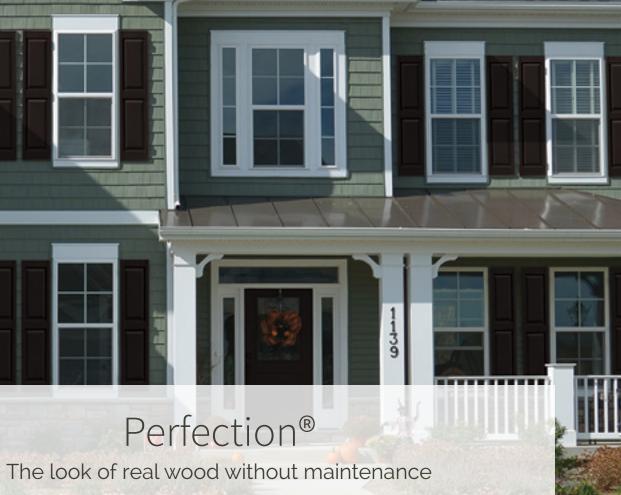

### Perfection®

Hand Stained Cedar Beauty

Perfection Shingles will not crack, rot or warp.

The simple lines, historic style and natural beauty all enhance the exterior of your home. With minimal maintenance, this siding will provide years of beauty and elegance to your home's exterior.